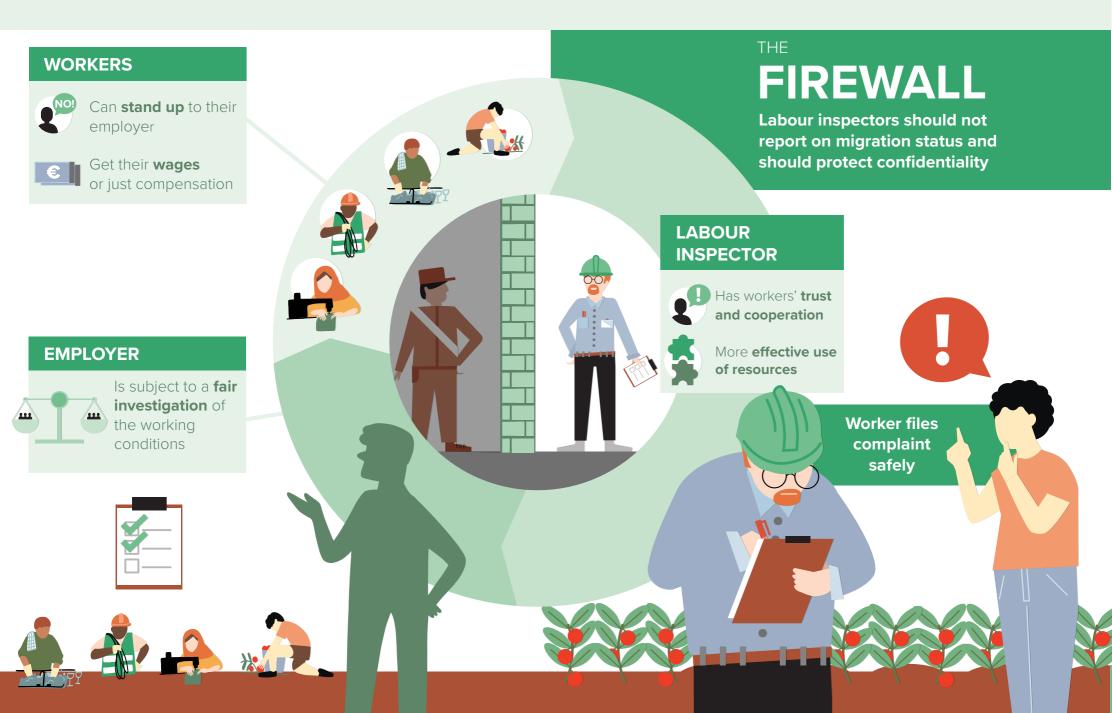

# HOW CAN WE ADDRESS THIS?

#### **International Labour Organization Convention 81**

"Labour inspection shall enforce provisions on conditions of work and protection of workers. Any further duties shall not interfere with these primary duties. Inspectors shall treat as absolutely confidential the source of any complaint."