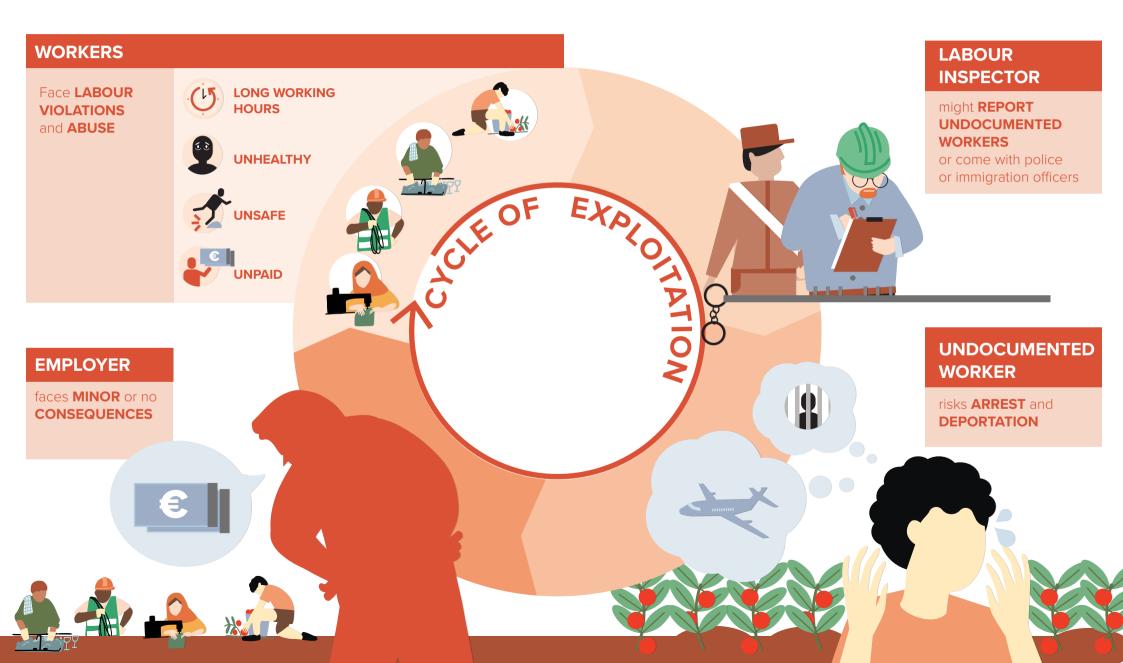

### FIREWALL and LABOUR

Fighting exploitation, promoting decent work



## PUNISHING WORKERS PERPETUATES EXPLOITATION



# HOW CAN WE ADDRESS THIS?



## A FAIRER SYSTEM BUILDS A STRONGER SOCIETY



## LEARN AND SHARE

#### **International Labour Organization Convention 81**

"Labour inspection shall enforce provisions on conditions of work and protection of workers. Any further duties shall not interfere with these primary duties. Inspectors shall treat as absolutely confidential the source of any complaint."



Find out how the 'firewall' works in practice, and what you can do

#### WWW.PICUM.ORG





With financial support from the European Union Programme for Employment and Social Innovation "EaSI" (2014-2020). For further information please consult: http://ec.europa.eu/social/easi. The information contained in this publication does not necessarily reflect the official position of the European Commissi