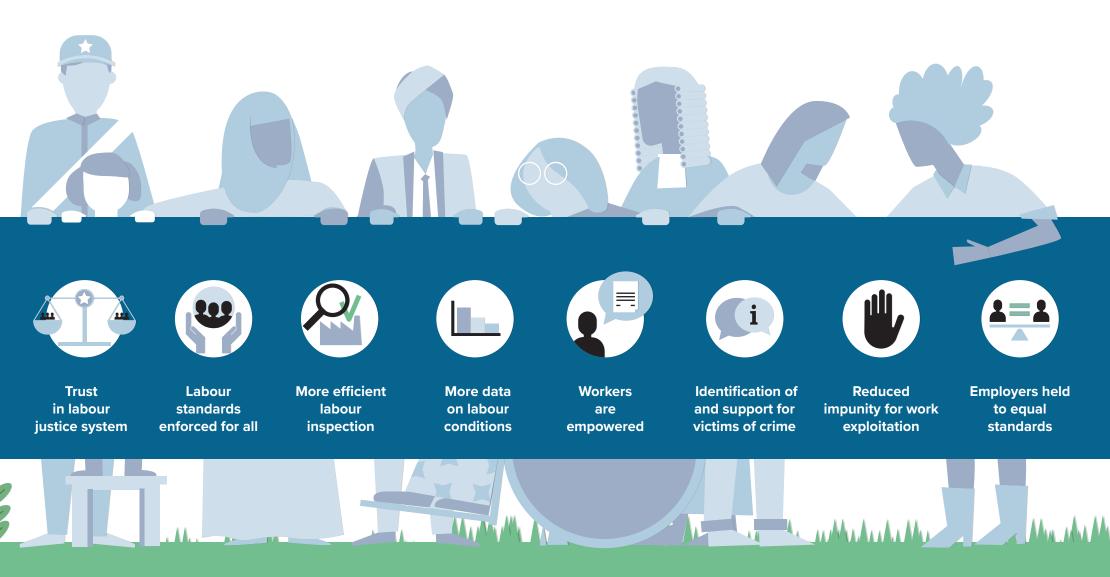

### FIREWALL and LABOUR

Fighting exploitation, promoting decent work



## PUNISHING WORKERS PERPETUATES EXPLOITATION



# HOW CAN WE ADDRESS THIS?



## A FAIRER SYSTEM BUILDS A STRONGER SOCIETY



## LEARN AND SHARE

#### **International Labour Organization Convention 81**

"Labour inspection shall enforce provisions on conditions of work and protection of workers. Any further duties shall not interfere with these primary duties. Inspectors shall treat as absolutely confidential the source of any complaint."



Find out how the 'firewall' works in practice, and what you can do

#### WWW.PICUM.ORG





With financial support from the European Union Programme for Employment and Social Innovation "EaSI" (2014-2020). For further information please consult: http://ec.europa.eu/social/easi. The information contained in this publication does not necessarily reflect the official position of the European Commission.